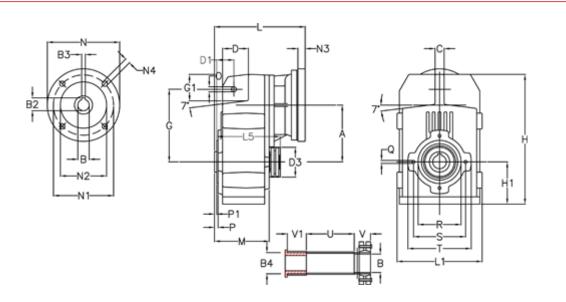

## **Measures**

| A = 211.30 | D1 = 65.0  | 15 = 222.0 | P1                                  | = 4.5    | V = 62  |
|------------|------------|------------|-------------------------------------|----------|---------|
| B = 50     | d3 = 120   | M = 163.0  | Q                                   | = M12x19 | V1 = 50 |
| B1 = 14    | G = 278    | N = 160    | R                                   | = 180    |         |
| B2 = 16.3  | G1 = 105.5 | N1 = 130   | S                                   | = 215    |         |
| B3 = 5     | H = 479.0  | N2 = 110   | Т                                   | = 250    |         |
| B4 = 50    | H1 = 144.0 | N4 = M8x16 | Tightening torque Nm adapter bushin | g = 6.0  |         |
| C = 20     | L = 268.0  | O = 22     | Tightening torque Nm shrink disc    | = 12.0   |         |
| D = 93.5   | L1 = 273   | P = 8.5    | U                                   | = 91.0   |         |